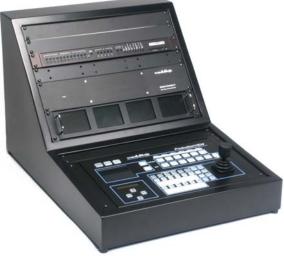

#### Figure 1:

#### ProductionVIEW Rack Console

Part # 998-5000-100 pictured with Vaddio equipment not included: ProductionVIEW Controller, Vaddio Quick-Connect™ 4, Vaddio MicVIEW<sup>™</sup> Mic Switcher/Mixer, Quick-Connect Panel for Vaddio WallVIEW<sup>™</sup> 300 PTZ assorted blank panels and 4x4" Rack Mount Video Monitors.

### **ProductionVIEW Rack Console Features:**

- **Dual Rack Bay Design** 
  - o 8RU Upper rack bay (14" / 35.56cm) for mounting Peripheral Equipment
  - 7RU Lower rack bay (12.25" / 31.11cm) for ProductionVIEW (6RU) and single blank (1RU)
- Heavy duty aluminum construction with attractive black powdercoat finish
- Air-Flow design to facilitate cooling air flow within the back of the rack cabinet with the provision of a cabling channel for easy cable routing
- 6° Slant on Lower Bay to enhance the viewing angle of the built-in 4" (10.16cm) LCD monitor in the **ProductionVIEW**
- 39° Slant on Upper Bay for optimal viewing of the front panels in the upper bay