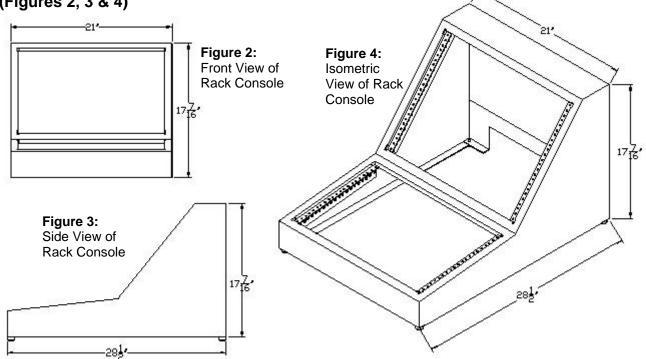

</sup> 300 PTZ assorted blank panels and 4x4" Rack Mount Video Monitors.



### **ProductionVIEW Rack Console Features:**

- **Dual Rack Bay Design** 
  - o 8RU Upper rack bay (14" / 35.56cm) for mounting Peripheral Equipment
  - 7RU Lower rack bay (12.25" / 31.11cm) for ProductionVIEW (6RU) and single blank (1RU)
- Heavy duty aluminum construction with attractive black powdercoat finish
- Air-Flow design to facilitate cooling air flow within the back of the rack cabinet with the provision of a cabling channel for easy cable routing
- 6° Slant on Lower Bay to enhance the viewing angle of the built-in 4" (10.16cm) LCD monitor in the **ProductionVIEW**
- 39° Slant on Upper Bay for optimal viewing of the front panels in the upper bay

## **Rack Console Dimensions:**

#### (Figures 2, 3 & 4)