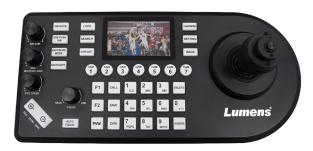

# VS-KB21 IP Camera Controller

VS-KB21 is a fully-featured IP controller suitable for use with box and PTZ cameras. Its built-in display allows the user to preview the IP stream of each connected camera. This makes it easier and quicker to frame each shot and to set up presets.

#### 3" LCD Preview Screen

The low latency preview screen monitors up-to 255 IP streams simultaneously. For precise framing, the operator can switch to a single stream layout enabling full screen video preview.

### **Quick Camera Select**

With 7 hot keys, the operator can instantly select the PTZ or box camera they want to control. This makes it easier than ever to manage a multi-camera production.

### **Quick Settings**

The LCD screen displays all key camera parameters including iris, shutter and gain. This allows quick and accurate set-up of each camera.