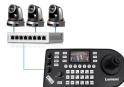

## Single Cable Installation

The VS-KB21's Ethernet connection is multi-purpose. Connected to a PoE-enabled switch, the network cable can transport video, power and control signals. This makes installation extremely quick and cost-effective.