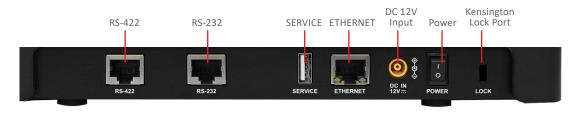

|
| Keypad with backlight | Yes                                             |
| Stream Preview        | RTSP                                            |
| Control Protocol      | VISCA / VISCA Over IP                           |
| Baud Rate             | 2400 / 4800 / 9600 / 38400 / 115200 bps         |
| Camera Address        | 1~255                                           |
| Preset                | 255                                             |
| Power                 | DC12V / PoE                                     |
| Power Consumption     | PoE : 5W<br>DC In : 5W                          |
| Dimension(WxHxD)      | 11.89" x 5.63" x 4.41" (302 mm x 143mm x 112mm) |
| Weight                | 2.8 lbs (1.3 kg)                                |

## I/O Connections