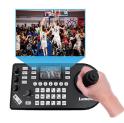

# VS-KB21 IP Camera Controller

VS-KB21 is a fully-featured IP controller suitable for use with box and PTZ cameras. Its built-in display allows the user to preview the IP stream of each connected camera. This makes it easier and quicker to frame each shot and to set up presets.

#### 3" LCD Preview Screen

The low latency preview screen monitors up-to 255 IP streams simultaneously. For precise framing, the operator can switch to a single stream layout enabling full screen video preview.