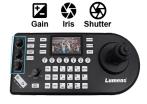

### **Quick Settings**

The LCD screen displays all key camera parameters including iris, shutter and gain. This allows quick and accurate set-up of each camera.