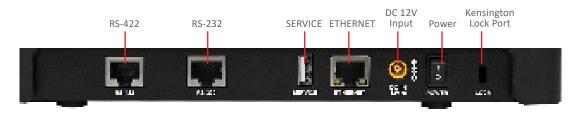

|
| Keypad with backlight | Yes                                             |
| Stream Preview        | RTSP / NDI HX                                   |
| Control Protocol      | NDI / VISCA / VISCA Over IP                     |
| Baud Rate             | 2400 / 4800 / 9600 / 38400 / 115200 bps         |
| Camera Address        | 1~255                                           |
| Preset                | 255                                             |
| Power                 | DC12V / PoE                                     |
| Power Consumption     | PoE : 5W<br>DC In : 5W                          |
| Dimension(WxHxD)      | 11.89" x 5.63" x 4.41" (302 mm x 143mm x 112mm) |
| Weight                | 2.8 lbs (1.3 kg)                                |

## I/O Connections