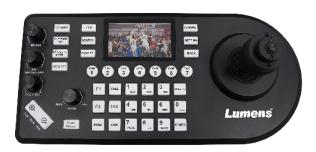

# VS-KB21N

IP Camera Controller with NDI

VS-KB21N is a fully-featured IP controller suitable for use with box and PTZ cameras. Its built-in display allows the user to preview the IP or NDI stream of each connected camera. This makes it easier and quicker to frame each shot and to set up presets.

- Controls up-to total of 255 IP-connected or NDI-connected cameras
- Quick access control of exposure, white balance, focus, PTZ speed and 2 user-assignable keys

**Key Features** 

- Supports RTSP and NDI Stream Preview on LCD screen
- Supports RS-232, RS-422, and Ethernet control
- Supports VISCA, VISCA Over IP and NDI control protocols

#### **3" LCD Preview Screen**

The low latency preview screen monitors up-to 255 IP streams simultaneously. For precise framing, the operator can switch to a single stream layout enabling full screen video preview.