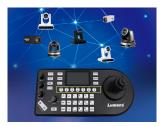

# VS-KB21N

IP Camera Controller with NDI

VS-KB21N is a fully-featured IP controller suitable for use with box and PTZ cameras. Its built-in display allows the user to preview the IP or NDI stream of each connected camera. This makes it easier and quicker to frame each shot and to set up presets.

#### **NDI Workflows**

VS-KB21N identifies NDI cameras on the IP network and allows monitoring and full device control. The controller also supports the VISCA protocol making it a supremely versatile unit.

#### **Quick Camera Select**

With 7 hot keys, the operator can instantly select the PTZ or box camera they want to control. This makes it easier than ever to manage a multi-camera production.