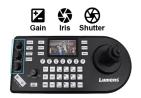

#### **3" LCD Preview Screen**

The low latency preview screen monitors up-to 255 IP streams simultaneously. For precise framing, the operator can switch to a single stream layout enabling full screen video preview.

## **Quick Settings**

The LCD screen displays all key camera parameters including iris, shutter and gain. This allows quick and accurate set-up of each camera.