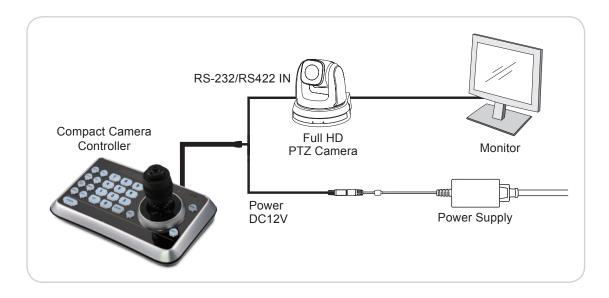

## VS-K20 PTZ Camera Controller

The VS-K20 joystick controls any of the Lumens PTZ cameras. This accessory allows for easy operation and different camera adjustments. With its auto back light keys and OLED display, the VS-K20 is a great camera controller accessory.

## **Key Features**

- · Joystick for Pan/Tilt/Zoom and focusing
- Easy operation of versatile camera adjustments
- The RS-232/RS-422 communication interfaces allow long-distance communication
- · High brightness OLED display
- Multi-level protection from illegal operation and settings
- Auto backlight keys