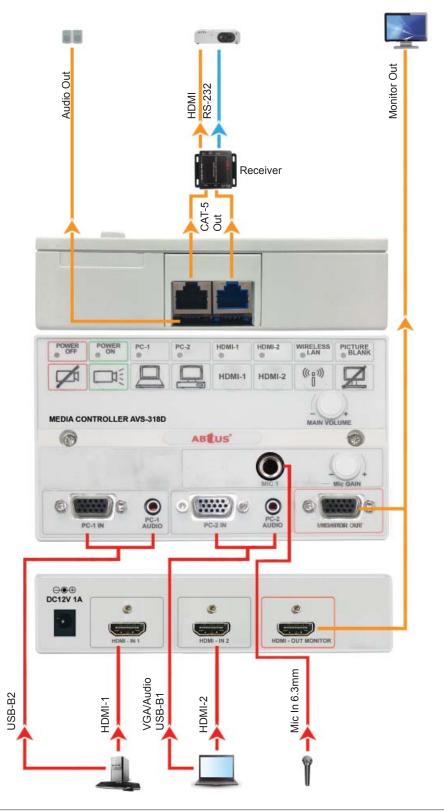

er defi ned "Control Button" :8 (10 commands)

Available protocol for each "Control Button" :1 (or × 2 depending on configurations)

LED: LED With LED indication and buzzer for confi rmation

Video selection: All Video/HDMI/VGA Input Switching Digital

Audio selection: Audio Input Switching Digital

Volume: Main Volume Control Analog

Mic gain: Microphone Input Gain Control Analog

Power adaptor: 12V-DC, 1A

Housing: ABS

Gross dimension: 200 × 200 × 80 mm

Gross weight: 936 g



## **AVS-318D**

# Multimedia Controller Switcher

#### Typical applications

Any professional presentation system requiring multiple AV Inputs of all different type of Video standard and a standard projector controller.

• Schools (Media Classroom) • Churches • Corporate Applications (Meeting Room)

### Diagram



VGA/Audio