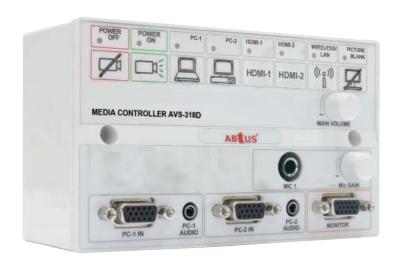

## Technical specification

Input: 2 × VGA Input (\*D-Sub 15pin)

2 × PC-Audio (\*3.5mm)

1 × Mic Input (\*6.3mm)

2 × HDMI Input (19 pin female with build in buffer)

1 × 12V DC Jack

Output: 1 × CAT5 TMDS output (To RX)

1 × CAT5 DDC output (To RX)

1 × VGA monitor output

1 × HDMI monitor output

1 × Main Stereo Audio

VGA bandwidth: 900MHz (R+G+B)

Max resolution: Full HD 1080p (HDMI)

All cable length: Up to 15 meter \*subject to grade of cables used

Control button: Number of user defi ned "Control Button" :8 (10 commands)

Available protocol for each "Control Button" :1 (or × 2 depending on configurations)

LED: LED With LED indication and buzzer for confi rmation

Video selection: All Video/HDMI/VGA Input Switching Digital

Audio selection: Audio Input Switching Digital

Volume: Main Volume Control Analog

Mic gain: Microphone Input Gain Control Analog

Power adaptor: 12V-DC, 1A

Housing: ABS

Gross dimension: 200 × 200 × 80 mm

Gross weight: 936 g