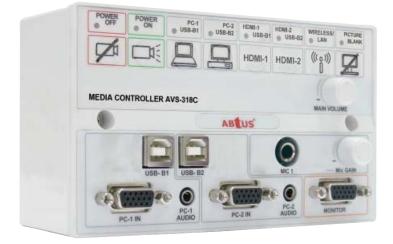

# AVS-318C

Multimedia Controller Switcher

The ABtUS AVS-318C Media Control Panel is one of the most user friendly and installer friendly unit that is specifi cally designed for a easy and central control of any AV projection system with USB interactive connectivity. It removes the need for over-complicated and multiple remote control handsets. With CAT5 outputs and power over cable (POC), the AVS- 318C can be done easily and within minutes.

### Features

- "User Programmable" with Window base Application Software
- Simple to used with one to one function controlled button
- CAT5 outputs allows for quicker installations.
- Power over cable (POC).
- Support up to 15m
- Supports USB (HID) , VGA and HDMI
- Works well with any monitors, projectors as well as interactive system
- Scan convert VGA input and output to HDMI

### Technical specification

| Input:            | 2 × VGA Input (*D-Sub 15pin)                                                         |
|-------------------|--------------------------------------------------------------------------------------|
|                   | 2 × PC-Audio (*3.5mm)                                                                |
|                   | 1 × Mic Input (*6.3mm)                                                               |
|                   | 2 × USB-B (*Switcher with build in buffer)                                           |
|                   | 2 × HDMI Input (19 pin female with build in buffer)                                  |
|                   | 1 × 12V DC Jack                                                                      |
| Output:           | 1 × CAT5 TMDS output (To RX)                                                         |
|                   | 1 × CAT5 DDC output (To RX)                                                          |
|                   | 1 × VGA monitor output                                                               |
|                   | 1 × HDMI monitor output                                                              |
|                   | 1 × Main Stereo Audio                                                                |
|                   | 900MHz (R+G+B)                                                                       |
| Max resolution:   | Full HD 1080p (HDMI)                                                                 |
| All cable length: | Up to 15 meter *subject to grade of cables used                                      |
| Control button:   | Number of user defi ned "Control Button" :8 (10 commands)                            |
|                   | Available protocol for each "Control Button" :1 (or × 2 depending on configurations) |
| LED:              | LED With LED indication and buzzer for confi rmation                                 |
| Video selection:  | All Video/HDMI/VGA/USB Input Switching Digital                                       |
| Audio selection:  | Audio Input Switching Digital                                                        |
| Volume:           | Main Volume Control Analog                                                           |
| •                 | Microphone Input Gain Control Analog                                                 |
| Power adaptor:    | 12V-DC, 1A                                                                           |
| Housing:          | ABS                                                                                  |
| Gross dimension:  | 200 × 200 × 80 mm                                                                    |
| Gross weight:     | 936 g                                                                                |
|                   |                                                                                      |