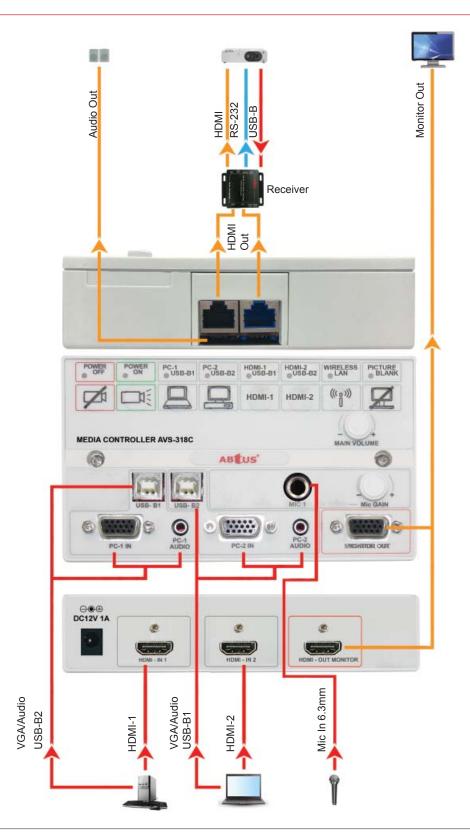

|
| Housing:          | ABS                                                                                  |
| Gross dimension:  | 200 × 200 × 80 mm                                                                    |
| Gross weight:     | 936 g                                                                                |
|                   |                                                                                      |

# **AVS-318C** Multimedia Controller Switcher

## Typical applications

Any professional presentation system requiring multiple AV Inputs of all different type of Video standard and a standard projector controller. • Schools (Media Classroom) • Churches • Corporate Applications (Meeting Room)

## Diagram